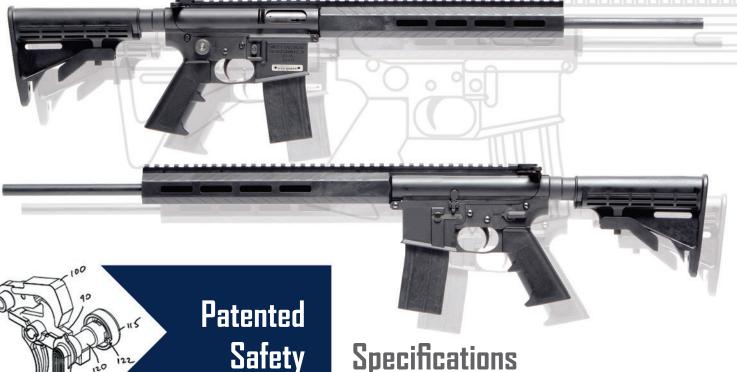

## **Specifications**

27.75" - 30.75" (Fully Extended) Size: Weight: 2.49lbs (With Mag) 2.38 (W/O Mag)

Patented Tamper Resistant Safety:

Cartridge .22 Cal

Action Blow Back, Single Shot, SA

Lower: Polymer Upper: Polymer

Rail: Standard Picatinny Rail With M-Lok

16" Barrel:

Buttstock: 7 Position Adjustable

Magazine: 1Rd, 5Rd, 10Rd, (Ships With Single Rd Mag) Sight: Not Included (Red Dot Recommended)

GET YOUR JR15 TODAY!

Dealer Inquiries Welcome sales@wee1tactical.com