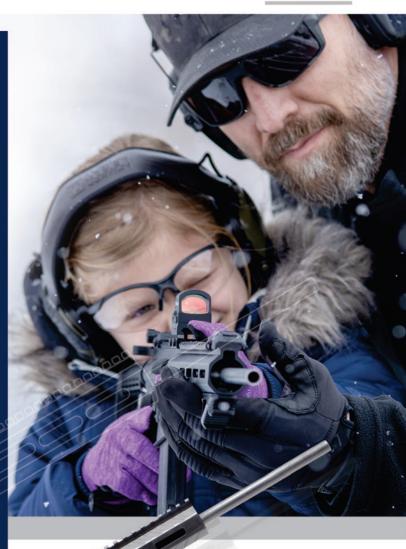

## .22 LONG RIFLE

The JR-15 is a .22 Long Rifle that functions like a modern sporting rifle, however and most importantly its small size, lightweight rugged polymer construction and ergonomics are geared towards smaller enthusiasts.

.22

**20** % smaller

**2.5** under 2.5lbs

smaller · safer · lighter
PATENTED SAFETY • MADE IN USA

Our goal was to build a truly unique shooting platform that a Parent or Coach can safely use to teach a young enthusiast. The JR-15 is smaller, weighs less, and has a patented safety.

## American Family Values

The JR-15<sup>®</sup> is the first in a line of shooting platforms designed to safely help adults introduce young enthusiasts to the shooting sports.

Safety was so much at the forefront of our thought process that we developed and patented a tamper resistant safety that puts the adult in control of the firearms safety switch. The switch itself requires strength and dexterity to release.