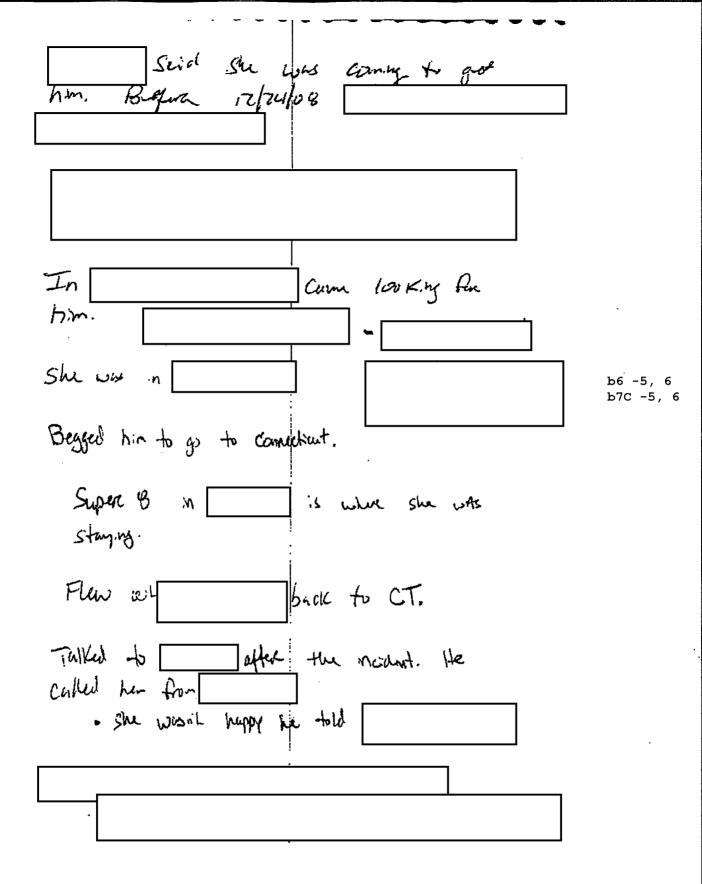

|                               | which is                                                 | b6 -3, 6<br>b7C -3, 6 |
| ·                                                                                            |                                              |                            |                               |                                                          |                       |

12/20/2012 Erst. Carry to b6 -3, 5, 6 b7C -3, 5, 6 200% . w/ Adam Lanzeis hus Bun -Assault itte. 4 A Scaved him. IN Natur. Adam said nid KIH his more and all these Kidr. ]2/06/04 after In Culled Sundy Hwite Elementeray. space to Ø the time. b6 -5, 6 b7C -5, 6 Culled Newton PD. ¥ Mother owned the Fring Carit do anything \$ Newton threatened him told him to full stak Police



Adiam Threatened to Mille s.een like he was mudvedubuid his name might be in Adam's computer. · New Space to Adam b6 -6 b7C -6 

Tulkad + while h · Howent talked to ince. b6 -5, 6 b7C -5, 6 Police sciel bitting her about Adam. Neur culled State Police Sic q Newton threats. Had a problem w/ Sundy Hook 6/c mon had worked there. , Telt mother land the Students much that him. Dri



b6 -6 b7C -6 .

.

### -1 of 3-

FEDERAL BUREAU OF INVESTIGATION

.



Date of entry 12/21/2012

| date of birth:                                                                                                                         |                                                |                                  |
|-----------------------------------------------------------------------------------------------