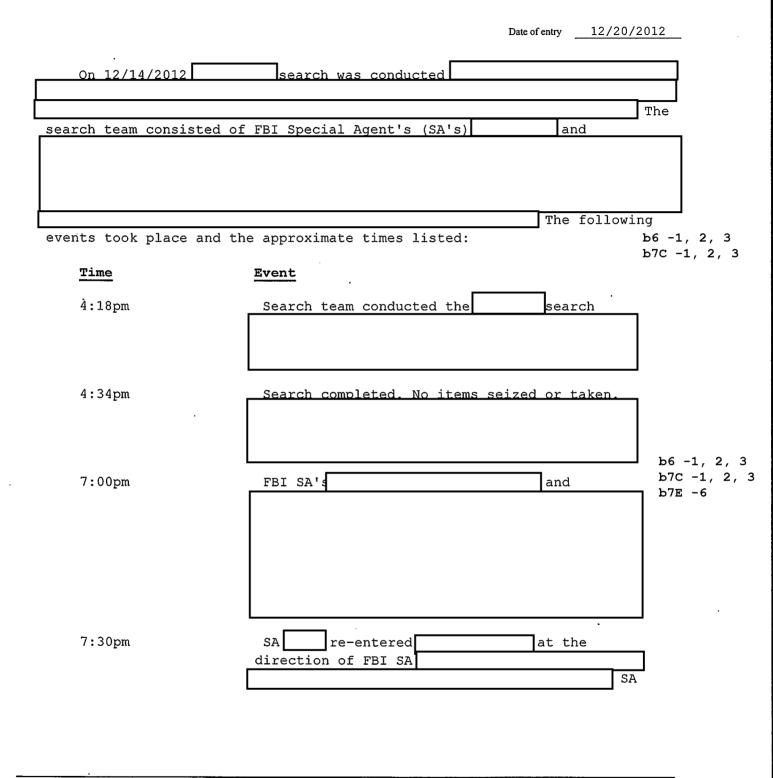

RKS Card 2 / Card 3 | b6 -1, 2<br>b7C -1, 2     |
| PHOTO# DESCRIPTION OF PHOTOGRAPHIC SUBJECT / MISCELLANEOUS COMMEN                                       | ITS                       |
|                                                                                                         | b6 -2<br>b7C -2<br>b7E -6 |
|                                                                                                         |                           |
|                                                                                                         | b6 -1<br>b7C -1           |
|                                                                                                         |                           |

Sandy Hook-1291

,

### -1 of 2-



FEDERAL BUREAU OF INVESTIGATION



| Investigation on $\frac{12/14/2012}{2012}$ at                                    | United States (In Person)                                                         | b6 -1, 2<br>b7C -1, 2 |
|----------------------------------------------------------------------------------|-----------------------------------------------------------------------------------|-----------------------|
| File# 4-NH-2619946                                                               | Date drafted 12/20/2012                                                           |                       |
| by                                                                               | · · · · ·                                                                         | -                     |
| This document contains n