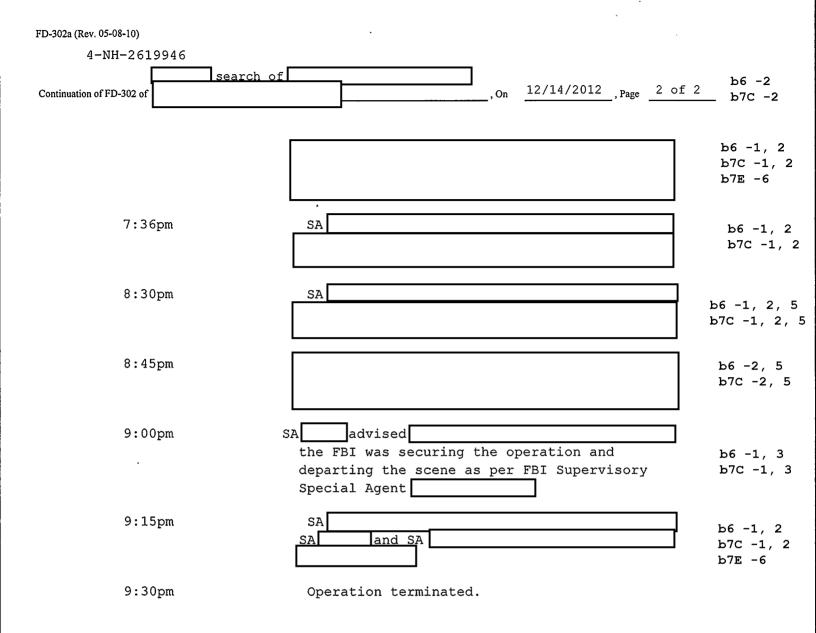

------------------------------|-----------------------------------------------------------------------------------|-----------------------|
| File# 4-NH-2619946                                                               | Date drafted 12/20/2012                                                           |                       |
| by                                                                               | · · · · ·                                                                         | -                     |
| This document contains neither recommendations nor conclusions of the FBI. It is | the property of the FBI and is loaned to your agency: it and its contents are not |                       |

to be distributed outside your agency.

Sandy Hook-1305 4-NH-2619946 Serial 84



by

#### -1 of 4-



| FEDERAL BUREAU OF INVESTIGA | ATION |
|-----------------------------|-------|
|-----------------------------|-------|

12/20/2012 Date of entry On December 18, 2012, at approximately 5:15 PM, Date of Birth (DOB): SSAN: (mobile) was advised of the identities of the b6 -1, 5, 6 interviewing agents and the purpose of the interview. Present during the b7C -1, 5, 6 FBI and TFO interview were SA FBI, SA FBI. Family members present during the interview were DOB: SSAN: and dob: SSAN: was told the purpose of the interview was to ascertain any information he may have pertaining to ADAM LANZA participation in the High School Tech Club at the Newtown High School in Newtown, CT. was interviewed at his residence and voluntarily provided the following information: was born in and