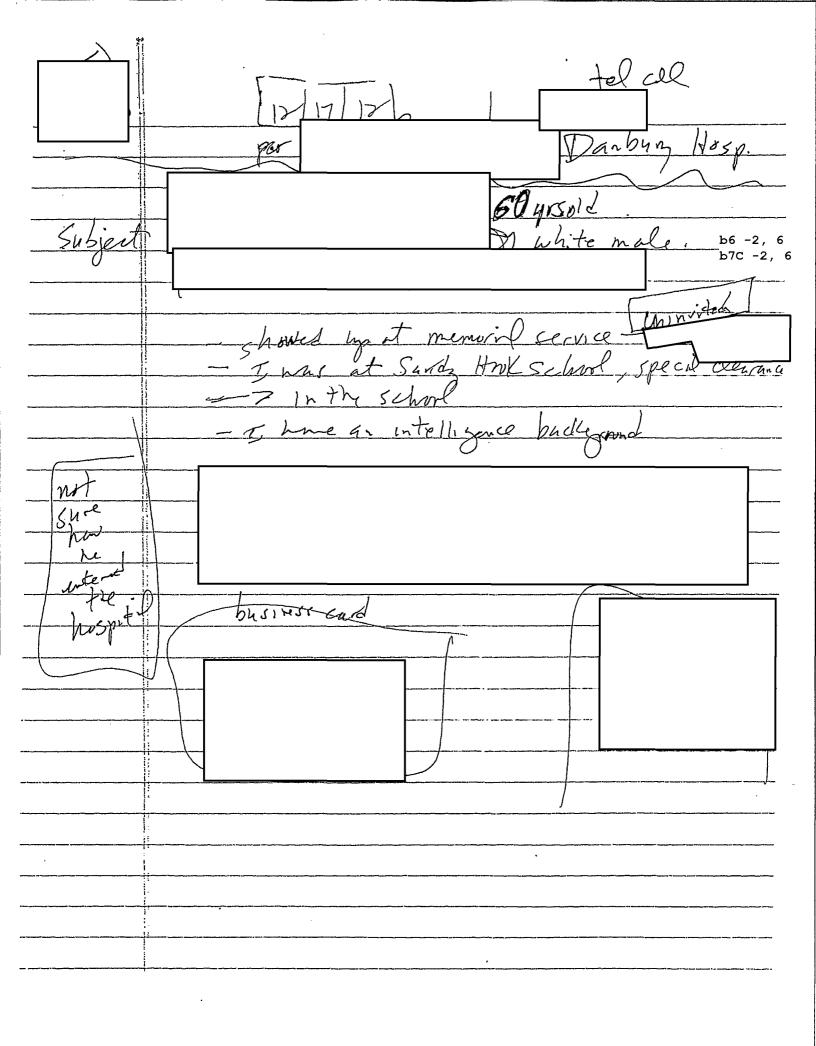

#### FEDERAL BUREAU OF INVESTIGATION

|                                | Date of entry 12/17/2012                                                                                      |
|--------------------------------|---------------------------------------------------------------------------------------------------------------|
| and Task Force Offic           | by Special Agent b6 -1, 2, 4 er After being advised of b7C -1, 2, 4 g agents and the nature of the interview, |
|                                | b6 -2<br>b7c -2                                                                                               |
|                                | b6 -2<br>b7C -2                                                                                               |
|                                | b6 -2<br>b7С -2                                                                                               |
|                                | b6 -2<br>b7C -2                                                                                               |
| Investigation on 12/14/2012 at | United States (In Person)b6 -1, 2                                                                             |
| File# 4-NH-2619946             | Date drafted 12/17/2012 b7C -1, 2                                                                             |
| by                             |                                                                                                               |

This document contains neither recommendations nor conclusions of the FBI. It is the property of the FBI and is loaned to your agency; it and its contents are not

4-NH-2619946 Serial 5

| 4-NH-2619946 |                                |   |      |            |               | b6 -2           |  |
|--------------|--------------------------------|---|------|------------|---------------|-----------------|--|
| Continua     | tion of FD-302 of Interview of |   | , On | 12/14/2012 | , Page 2 of 2 | _ b7C -2        |  |
|              |                                | _ |      |            |               |                 |  |
| •            |                                |   |      |            |               | b6 -2<br>b7C -2 |  |
| ·            |                                |   |      |            |               |                 |  |
|              |                                |   |      |            |               |                 |  |
|              |                                |   |      |            |               |                 |  |
|              |                                |   |      |            |               | b6 -2           |  |
| ;            |                                |   |      |            |               | b7C -2          |  |
|              |                                |   |      |            |               |                 |  |
|              |                                |   |      |            |               |                 |  |
|              |                                |   |      |            |               |                 |  |
|              |                                |   |      |            |               | · ·             |  |