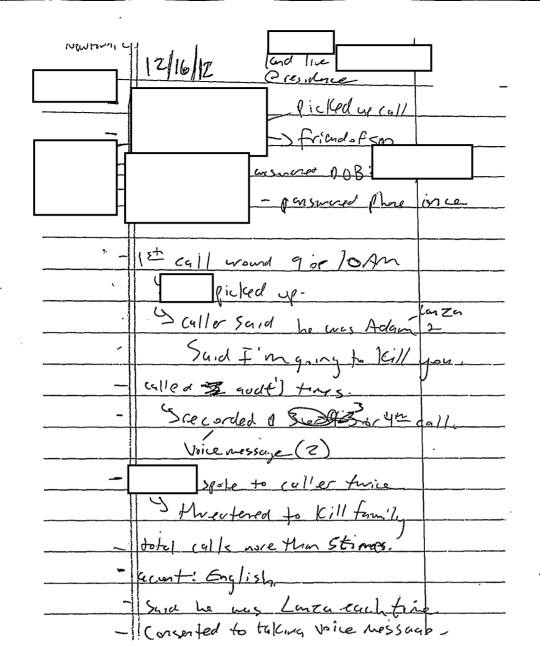

Title: (U) Open case

| dam P. Lanza, the shooter, has been identified by                                                                                                                                                                                                                                                                                   |
|-------------------------------------------------------------------------------------------------------------------------------------------------------------------------------------------------------------------------------------------------------------------------------------------------------------------------------------|
| as autistic and had a personality disorder. At this time, Adam                                                                                                                                                                                                                                                                      |
| anza appears to be the sole shooter.                                                                                                                                                                                                                                                                                                |
|                                                                                                                                                                                                                                                                                                                                     |
| Jancy Lanza's status has not been confirmed; however, the female victim                                                                                                                                                                                                                                                             |
| at 36 Yogananda Street resembles Nancy Lanza.                                                                                                                                                                                                                                                                                       |
| Chronological details of the shooting are as follows:                                                                                                                                                                                                                                                                               |
| At 9:40AM, initial call-in to Newtown emergency services/911 was received from Sandy Hook Elementary School, Newtown CT, that shots had been fired within the school.                                                                                                                                                               |
| As of 3:10 PM, there were a total of 27 dead, 20 children and 6 adults (not including the gunman). The gunman was described as a 20-year-old white male wearing combat gear with ties to New Jersey. He died of a self-inflicted gunshot wound to the head. A Bushmaster long gun and one clock pistol were recovered at the scene. |
| As of 1:05 PM, an unidentified gunman was discovered at scene with an apparent self-inflicted gunshot wound to the head. Witness reports confirm one shooter. A vehicle associated with the shooting had Connecticut license plates 872YEO; the vehicle was registered to Nancy                                                     |
| Lanza, of 36 Yogananda Street, Sandy Hook, Connecticut. Tags 872YEO are                                                                                                                                                                                                                                                             |
| associated with a black 2010 Honda Civic. Nancy Lanza and                                                                                                                                                                                                                                                                           |
| utilize telephone number 203-426-8167 and                                                                                                                                                                                                                                                                                           |
| 203-364-9879, son, Adam P. Lanza                                                                                                                                                                                                                                                                                                    |
| (DOB 4/22/1992).                                                                                                                                                                                                                                                                                                                    |
|                                                                                                                                                                                                                                                                                                                                     |
| Adam P. Lanza had no criminal backgrounds.                                                                                                                                                                                                                                                                                          |
|                                                                                                                                                                                                                                                                                                                                     |
| Nancy and Lanza were divorced as of 2009.                                                                                                                                                                                                                                                                                           |

UNCLASSIFIED

Additionally, Connecticut State Police received a telephone call from a

Black Ops with an individual who told him to "watch the news tomorrow."

This lead is currently being worked.

who claimed that her son was playing Call of Duty: