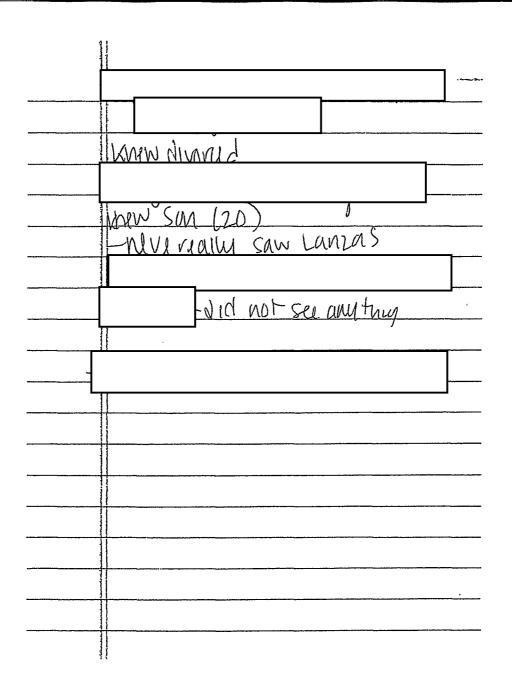

Title: (U) Open case

| dam P. Lanza, the shooter, has been identified by                                                                                                                                                                                                                                                                                   |
|-------------------------------------------------------------------------------------------------------------------------------------------------------------------------------------------------------------------------------------------------------------------------------------------------------------------------------------|
| as autistic and had a personality disorder. At this time, Adam                                                                                                                                                                                                                                                                      |
| anza appears to be the sole shooter.                                                                                                                                                                                                                                                                                                |
|                                                                                                                                                                                                                                                                                                                                     |
| Jancy Lanza's status has not been confirmed; however, the female victim                                                                                                                                                                                                                                                             |
| at 36 Yogananda Street resembles Nancy Lanza.                                                                                                                                                                                                                                                                                       |
| Chronological details of the shooting are as follows:                                                                                                                                                                                                                                                                               |
| At 9:40AM, initial call-in to Newtown emergency services/911 was received from Sandy Hook Elementary School, Newtown CT, that shots had been fired within the school.                                                                                                                                                               |
| As of 3:10 PM, there were a total of 27 dead, 20 children and 6 adults (not including the gunman). The gunman was described as a 20-year-old white male wearing combat gear with ties to New Jersey. He died of a self-inflicted gunshot wound to the head. A Bushmaster long gun and one clock pistol were recovered at the scene. |
| As of 1:05 PM, an unidentified gunman was discovered at scene with an apparent self-inflicted gunshot wound to the head. Witness reports confirm one shooter. A vehicle associated with the shooting had Connecticut license plates 872YEO; the vehicle was registered to Nancy                                                     |
| Lanza, of 36 Yogananda Street, Sandy Hook, Connecticut. Tags 872YEO are                                                                                                                                                                                                                                                             |
| associated with a black 2010 Honda Civic. Nancy Lanza and                                                                                                                                                                                                                                                                           |
| utilize telephone number 203-426-8167 and                                                                                                                                                                                                                                                                                           |
| 203-364-9879, son, Adam P. Lanza                                                                                                                                                                                                                                                                                                    |
| (DOB 4/22/1992).                                                                                                                                                                                                                                                                                                                    |
|                                                                                                                                                                                                                                                                                                                                     |
| Adam P. Lanza had no criminal backgrounds.                                                                                                                                                                                                                                                                                          |
|                                                                                                                                                                                                                                                                                                                                     |
| Nancy and Lanza were divorced as of 2009.                                                                                                                                                                                                                                                                                           |

UNCLASSIFIED

FBI New Haven provided an update indicating that ATF went into the 36 Yogananda Street address with a robot. The first floor was clear, but

Title: (U) Open case

Re: 4-NH-2619946, 12/14/2012

the second floor bedroom of 36 Yogananda Street contained a deceased female, believed to be Nancy Lanza, with a gunshot wound to the head. The identity of the deceased female has not been confirmed.

| As of 2:41 PM, FBI New Haven confirmed that Adam P. Lanza was the     | b6 -2     |
|-----------------------------------------------------------------------|-----------|
| shooter.                                                              | b6 -2     |
|                                                                       | 2.0       |
|                                                                       |           |
| was being interviewed by Newtown Police                               | b6 -      |
| Department. As of 2:58 PM, involvement in this incident is            | b7C       |
| unknown.                                                              |           |
|                                                                       |           |
|                                                                       | 1.0       |
|                                                                       | b6<br>b7С |
|                                                                       | 2.0       |
|                                                                       |           |
| As of 3:10 PM, the following weapons registered to Nancy Lanza are    |           |
| naccounted for: Enfield Albion NO 4 NKI HCZ2273A (or HC22273A), a Sig |           |
|                                                                       |           |
| Sauer P22G UU676027, and an Izhmash SAIGA 12 H08402282.               | b6 -      |
|                                                                       | b7C       |
|                                                                       |           |
|                                                                       |           |
| Adam was a functioning autistic with a                                | b6 ·      |
| personality disorder and was a recluse.                               | b7C       |
|                                                                       |           |
|                                                                       |           |
|                                                                       |           |
| As of 3:34 PM, FBI New Haven indicated that the residence at 36       |           |
| Yogananda Street was cleared by bomb technicians. The house was very  |           |
| clean, ammo and guns were found, as well as Adam's computer. The hard |           |
| drive was severely damaged, and was removed and left near the tower.  |           |