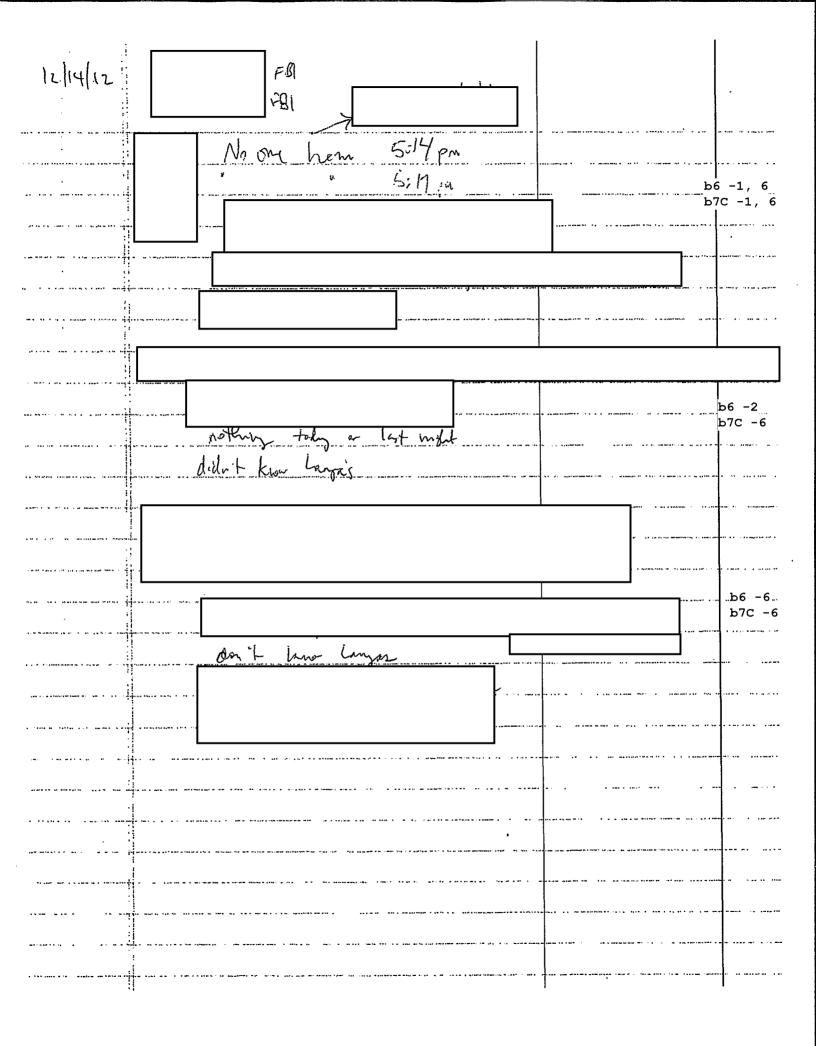

#### **Electronic Communication**

| Title: (U) Open case                                           | Date: 12/14/2012                                                                                     |                |
|----------------------------------------------------------------|------------------------------------------------------------------------------------------------------|----------------|
| NH-4 ·(SSA) NH-CDC (CDC)                                       | b6 −1<br>b7C −1                                                                                      | ·              |
| From: NEW HAVEN NH-4 Contact:  Approved By: A/SSA  Drafted By: |                                                                                                      | b6 -1<br>b7C - |
| Case ID #: 4-NH-2619946                                        | (U) UNSUB(S) Sandy Hook Elementary School 12 Dickinson St, Sandy Hook, CT-Victim Firearms Act. OO:NH |                |
| Synopsis: (U)                                                  |                                                                                                      | •              |
|                                                                |                                                                                                      | b7E -1         |

#### Details:

For information of New Haven, on December 14, 2012 FBI New Haven was contacted by the Newtown Connecticut Police Department who requested immediate assistance with an active shooter who had entered an elementary school and opened fire, injuring and killing students and school faculty. Specific information concerning the incident is as follows:

Title: (U) Open case

| dam P. Lanza, the shooter, has been identified by                                                                                                                                                                                                                                                                                   |
|-------------------------------------------------------------------------------------------------------------------------------------------------------------------------------------------------------------------------------------------------------------------------------------------------------------------------------------|
| as autistic and had a personality disorder. At this time, Adam                                                                                                                                                                                                                                                                      |
| anza appears to be the sole shooter.                                                                                                                                                                                                                                                                                                |
|                                                                                                                                                                                                                                                                                                                                     |
| Jancy Lanza's status has not been confirmed; however, the female victim                                                                                                                                                                                                                                                             |
| at 36 Yogananda Street resembles Nancy Lanza.                                                                                                                                                                                                                                                                                       |
| Chronological details of the shooting are as follows:                                                                                                                                                                                                                                                                               |
| At 9:40AM, initial call-in to Newtown emergency services/911 was received from Sandy Hook Elementary School, Newtown CT, that shots had been fired within the school.                                                                                                                                                               |
| As of 3:10 PM, there were a total of 27 dead, 20 children and 6 adults (not including the gunman). The gunman was described as a 20-year-old white male wearing combat gear with ties to New Jersey. He died of a self-inflicted gunshot wound to the head. A Bushmaster long gun and one clock pistol were recovered at the scene. |
| As of 1:05 PM, an unidentified gunman was discovered at scene with an apparent self-inflicted gunshot wound to the head. Witness reports confirm one shooter. A vehicle associated with the shooting had Connecticut license plates 872YEO; the vehicle was registered to Nancy                                                     |
| Lanza, of 36 Yogananda Street, Sandy Hook, Connecticut. Tags 872YEO are                                                                                                                                                                                                                                                             |
| associated with a black 2010 Honda Civic. Nancy Lanza and                                                                                                                                                                                                                                                                           |
| utilize telephone number 203-426-8167 and                                                                                                                                                                                                                                                                                           |
| 203-364-9879, son, Adam P. Lanza                                                                                                                                                                                                                                                                                                    |
| (DOB 4/22/1992).                                                                                                                                                                                                                                                                                                                    |
|                                                                                                                                                                                                                                                                                                                                     |
| Adam P. Lanza had no criminal backgrounds.                                                                                                                                                                                                                                                                                          |
|                                                                                                                                                                                                                                                                                                                                     |
| Nancy and Lanza were divorced as of 2009.                                                                                                                                                                                                                                                                                           |

UNCLASSIFIED

FBI New Haven provided an update indicating that ATF went into the 36 Yogananda Street address with a robot. The first floor was clear, but

Title: (U) Open case

Re: 4-NH-2619946, 12/14/2012

the second floor bedroom of 36 Yogananda Street contained a deceased female, believed to be Nancy Lanza, with a gunshot wound to the head. The identity of the deceased female has not been confirmed.

| As of 2:41 PM, FBI New Haven confirmed that Adam P. Lanza was the     | b6 -2     |
|-----------------------------------------------------------------------|-----------|
| shooter.                                                              | b6 -2     |
|                                                                       | 2.0       |
|                                                                       |           |
| was being interviewed by Newtown Police                               | b6 -      |
| Department. As of 2:58 PM, involvement in this incident is            | b7C       |
| unknown.                                                              |           |
|                                                                       |           |
|                                                                       | 1.0       |
|                                                                       | b6<br>b7С |
|                                                                       | 2.0       |
|                                                                       |           |
| As of 3:10 PM, the following weapons registered to Nancy Lanza are    |           |
| naccounted for: Enfield Albion NO 4 NKI HCZ2273A (or HC22273A), a Sig |           |
|                                                                       |           |
| Sauer P22G UU676027, and an Izhmash SAIGA 12 H08402282.               | b6 -      |
|                                                                       | b7C       |
|                                                                       |           |
|                                                                       |           |
| Adam was a functioning autistic with a                                | b6 ·      |
| personality disorder and was a recluse.                               | b7C       |
|                                                                       |           |
|                                                                       |           |
|                                                                       |           |
| As of 3:34 PM, FBI New Haven indicated that the residence at 36       |           |
| Yogananda Street was cleared by bomb technicians. The house was very  |           |
| clean, ammo and guns were found, as well as Adam's computer. The hard |           |
| drive was severely damaged, and was removed and left near the tower.  |           |

UNCLASSIFIED

Additionally, Connecticut State Police received a telephone call from a

Black Ops with an individual who told him to "watch the news tomorrow."

This lead is currently being worked.

who claimed that her son was playing Call of Duty:

b7D -1

Title: (U) Open case

Re: 4-NH-2619946, 12/14/2012

|                                                                                      | b6 -2,<br>b7С -2, |
|--------------------------------------------------------------------------------------|-------------------|
| FBI New Haven is coordinating with FBI LA regarding                                  | b6 -2<br>b7C -2   |
|                                                                                      | b6 -2<br>b7C -2   |
| Therefore it is respectfully requested that this matter be opened and assigned to SA | b6 -1<br>b7C -1   |