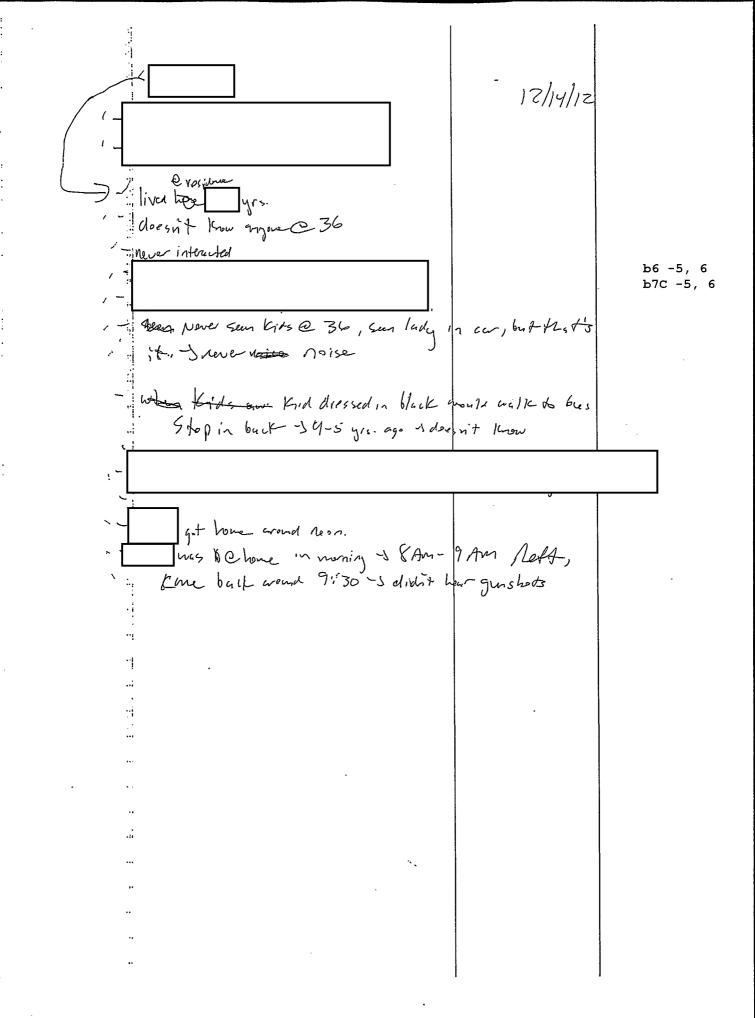

#### **Electronic Communication**

| Title: (U) Open case                                           | Date: 12/14/2012                                                                                     |                |
|----------------------------------------------------------------|------------------------------------------------------------------------------------------------------|----------------|
| NH-4 ·(SSA) NH-CDC (CDC)                                       | b6 −1<br>b7C −1                                                                                      | ·              |
| From: NEW HAVEN NH-4 Contact:  Approved By: A/SSA  Drafted By: |                                                                                                      | b6 -1<br>b7C - |
| Case ID #: 4-NH-2619946                                        | (U) UNSUB(S) Sandy Hook Elementary School 12 Dickinson St, Sandy Hook, CT-Victim Firearms Act. OO:NH |                |
| Synopsis: (U)                                                  |                                                                                                      | •              |
|                                                                |                                                                                                      | b7E -1         |

#### Details:

For information of New Haven, on December 14, 2012 FBI New Haven was contacted by the Newtown Connecticut Police Department who requested immediate assistance with an active shooter who had entered an elementary school and opened fire, injuring and killing students and school faculty. Specific information concerning the incident is as follows:

Title: (U) Open case

| dam P. Lanza, the shooter, has been identified by                                                                                                                                                                                                                                                                                   |
|-------------------------------------------------------------------------------------------------------------------------------------------------------------------------------------------------------------------------------------------------------------------------------------------------------------------------------------|
| as autistic and had a personality disorder. At this time, Adam                                                                                                                                                                                                                                                                      |
| anza appears to be the sole shooter.                                                                                                                                                                                                                                                                                                |
|                                                                                                                                                                                                                                                                                                                                     |
| Jancy Lanza's status has not been confirmed; however, the female victim                                                                                                                                                                                                                                                             |
| at 36 Yogananda Street resembles Nancy Lanza.                                                                                                                                                                                                                                                                                       |
| Chronological details of the shooting are as follows:                                                                                                                                                                                                                                                                               |
| At 9:40AM, initial call-in to Newtown emergency services/911 was received from Sandy Hook Elementary School, Newtown CT, that shots had been fired within the school.                                                                                                                                                               |
| As of 3:10 PM, there were a total of 27 dead, 20 children and 6 adults (not including the gunman). The gunman was described as a 20-year-old white male wearing combat gear with ties to New Jersey. He died of a self-inflicted gunshot wound to the head. A Bushmaster long gun and one clock pistol were recovered at the scene. |
| As of 1:05 PM, an unidentified gunman was discovered at scene with an apparent self-inflicted gunshot wound to the head. Witness reports confirm one shooter. A vehicle associated with the shooting had Connecticut license plates 872YEO; the vehicle was registered to Nancy                                                     |
| Lanza, of 36 Yogananda Street, Sandy Hook, Connecticut. Tags 872YEO are                                                                                                                                                                                                                                                             |
| associated with a black 2010 Honda Civic. Nancy Lanza and                                                                                                                                                                                                                                                                           |
| utilize telephone number 203-426-8167 and                                                                                                                                                                                                                                                                                           |
| 203-364-9879, son, Adam P. Lanza                                                                                                                                                                                                                                                                                                    |
| (DOB 4/22/1992).                                                                                                                                                                                                                                                                                                                    |
|                                                                                                                                                                                                                                                                                                                                     |
| Adam P. Lanza had no criminal backgrounds.                                                                                                                                                                                                                                                                                          |
|                                                                                                                                                                                                                                                                                                                                     |
| Nancy and Lanza were divorced as of 2009.                                                                                                                                                                                                                                                                                           |