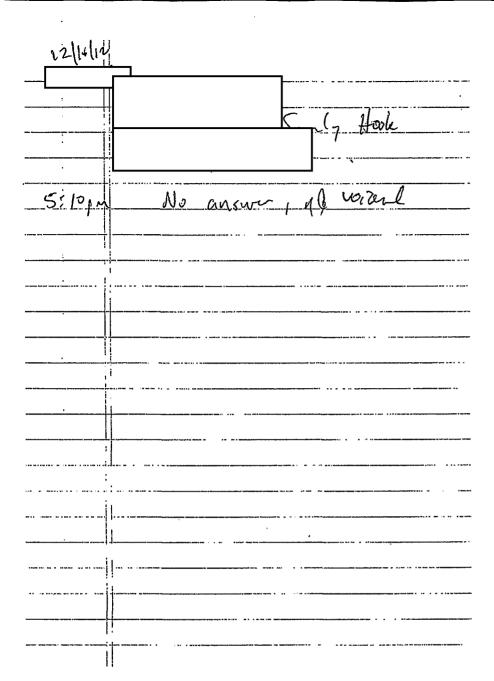

#### FEDERAL BUREAU OF INVESTIGATION

|                                | Date of entry 12/17/2012                                                                                      |
|--------------------------------|---------------------------------------------------------------------------------------------------------------|
| and Task Force Offic           | by Special Agent b6 -1, 2, 4 er After being advised of b7C -1, 2, 4 g agents and the nature of the interview, |
|                                | b6 -2<br>b7c -2                                                                                               |
|                                | b6 -2<br>b7C -2                                                                                               |
|                                | b6 -2<br>b7С -2                                                                                               |
|                                | b6 -2<br>b7C -2                                                                                               |
| Investigation on 12/14/2012 at | United States (In Person)b6 -1, 2                                                                             |
| File# 4-NH-2619946             | Date drafted 12/17/2012 b7C -1, 2                                                                             |
| by                             |                                                                                                               |

This document contains neither recommendations nor conclusions of the FBI. It is the property of the FBI and is loaned to your agency; it and its contents are not

4-NH-2619946 Serial 5

| 4-NH-2619946 |                                |   |      |            |               | b6 -2           |  |
|--------------|--------------------------------|---|------|------------|---------------|-----------------|--|
| Continua     | tion of FD-302 of Interview of |   | , On | 12/14/2012 | , Page 2 of 2 | _ b7C -2        |  |
|              |                                | _ |      |            |               |                 |  |
| •            |                                |   |      |            |               | b6 -2<br>b7C -2 |  |
| ·            |                                |   |      |            |               |                 |  |
|              |                                |   |      |            |               |                 |  |
|              |                                |   |      |            |               |                 |  |
|              |                                |   |      |            |               | b6 -2           |  |
| ;            |                                |   |      |            |               | b7C -2          |  |
|              |                                |   |      |            |               |                 |  |
|              |                                |   |      |            |               |                 |  |
|              |                                |   |      |            |               |                 |  |
|              |                                |   |      |            |               | · ·             |  |