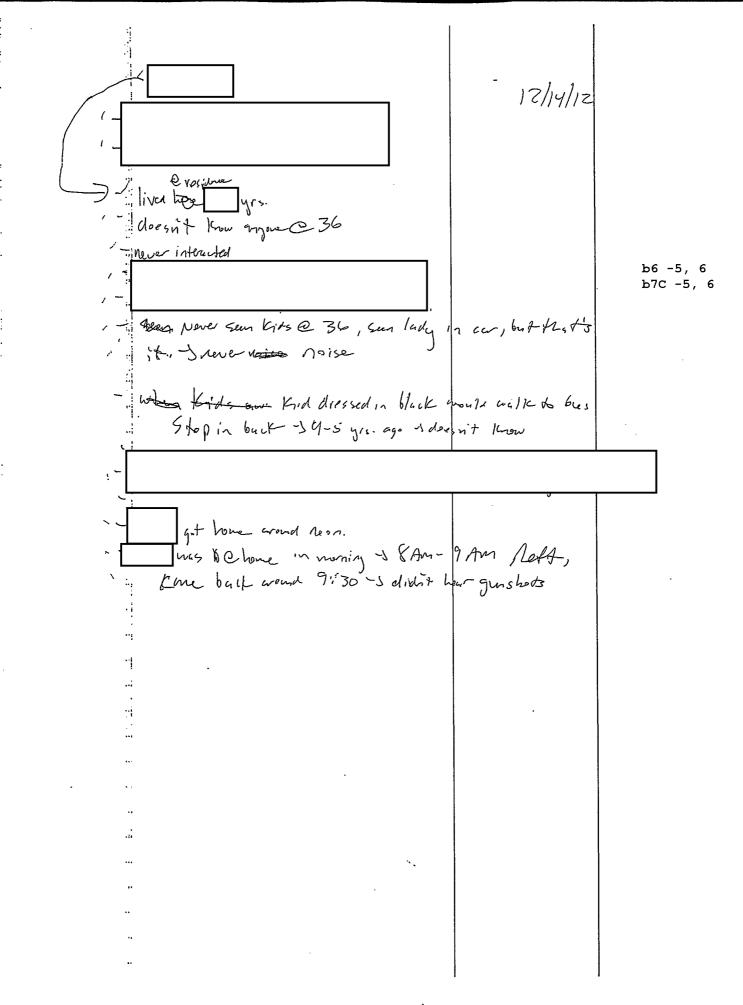

#### FEDERAL BUREAU OF INVESTIGATION

|                                | Date of entry 12/17/2012                                                                                      |
|--------------------------------|---------------------------------------------------------------------------------------------------------------|
| and Task Force Offic           | by Special Agent b6 -1, 2, 4 er After being advised of b7C -1, 2, 4 g agents and the nature of the interview, |
|                                | b6 -2<br>b7c -2                                                                                               |
|                                | b6 -2<br>b7C -2                                                                                               |
|                                | b6 -2<br>b7С -2                                                                                               |
|                                | b6 -2<br>b7C -2                                                                                               |
| Investigation on 12/14/2012 at | United States (In Person)b6 -1, 2                                                                             |
| File# 4-NH-2619946             | Date drafted 12/17/2012 b7C -1, 2                                                                             |
| by                             |                                                                                                               |

This document contains neither recommendations nor conclusions of the FBI. It is the property of the FBI and is loaned to your agency; it and its contents are not

4-NH-2619946 Serial 5

| 4-NH-2619946 |                                |   |      |            |               | b6 -2           |  |
|--------------|--------------------------------|---|------|------------|---------------|-----------------|--|
| Continua     | tion of FD-302 of Interview of |   | , On | 12/14/2012 | , Page 2 of 2 | _ b7C -2        |  |
|              |                                | _ |      |            |               |                 |  |
| •            |                                |   |      |            |               | b6 -2<br>b7C -2 |  |
| ·            |                                |   |      |            |               |                 |  |
|              |                                |   |      |            |               |                 |  |
|              |                                |   |      |            |               |                 |  |
|              |                                |   |      |            |               | b6 -2           |  |
| ;            |                                |   |      |            |               | b7C -2          |  |
|              |                                |   |      |            |               |                 |  |
|              |                                |   |      |            |               |                 |  |
|              |                                |   |      |            |               |                 |  |
|              |                                |   |      |            |               | · ·             |  |