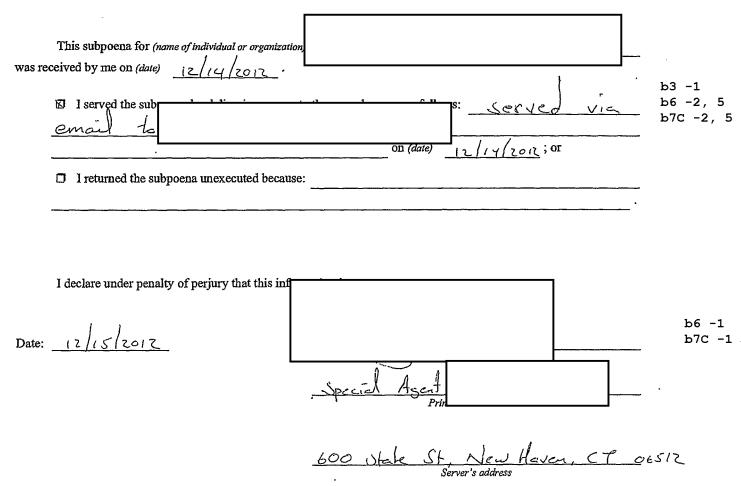

Additional information regarding attempted service, etc:

|              | PRO                                                                                                                    | OF OF SERVICE | 2                              |                 |           | •    |
|--------------|------------------------------------------------------------------------------------------------------------------------|---------------|--------------------------------|-----------------|-----------|------|
| was received | s subpoena for (name of individual or organizated by me on (date) 12/15/12  I served the subpoena by delivering a con- |               | son as follows;                | <i>V</i> 2 ; or | . 7       | Ъ3 - |
| I dec        | returned the subpoena unexecuted because lare under penalty of perjury that this info                                  |               |                                |                 | •         |      |
| Date: 12     | 115/12                                                                                                                 | 2 // 4        | 1 rincea name ana t            | me •            | 2 agent   |      |
|              |                                                                                                                        | « Union       | Plaza Ste.<br>Server's address | , 201, IV       | ew Lendon | •    |