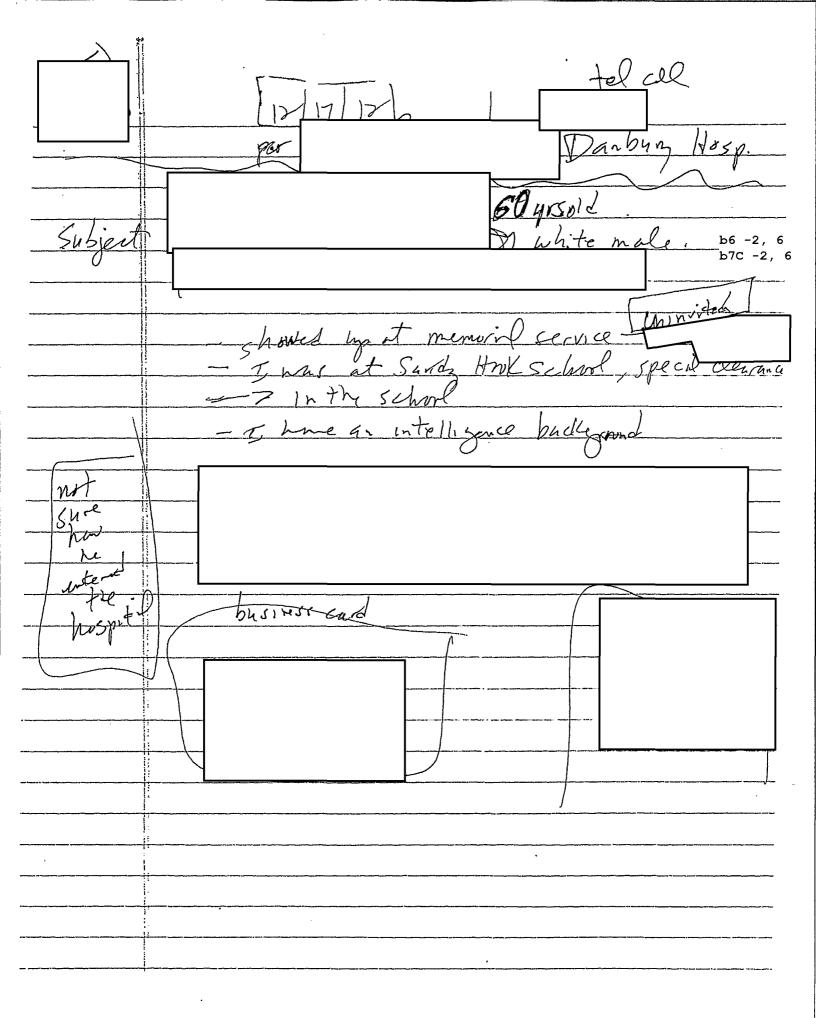

#### FEDERAL BUREAU OF INVESTIGATION

|                                | Date of entry 12/17/2012                                                                                      |
|--------------------------------|---------------------------------------------------------------------------------------------------------------|
| and Task Force Offic           | by Special Agent b6 -1, 2, 4 er After being advised of b7C -1, 2, 4 g agents and the nature of the interview, |
|                                | b6 -2<br>b7c -2                                                                                               |
|                                | b6 -2<br>b7C -2                                                                                               |
|                                | b6 -2<br>b7С -2                                                                                               |
|                                | b6 -2<br>b7C -2                                                                                               |
| Investigation on 12/14/2012 at | United States (In Person)b6 -1, 2                                                                             |
| File# 4-NH-2619946             | Date drafted 12/17/2012 b7C -1, 2                                                                             |
| by                             |                                                                                                               |

This document contains neither recommendations nor conclusions of the FBI. It is the property of the FBI and is loaned to your agency; it and its contents are not

4-NH-2619946 Serial 5

| 4-NH-2619946 |                                |   |      |            |               | b6 -2           |  |
|--------------|--------------------------------|---|------|------------|---------------|-----------------|--|
| Continua     | tion of FD-302 of Interview of |   | , On | 12/14/2012 | , Page 2 of 2 | _ b7C -2        |  |
|              |                                | _ |      |            |               |                 |  |
| •            |                                |   |      |            |               | b6 -2<br>b7C -2 |  |
| ·            |                                |   |      |            |               |                 |  |
|              |                                |   |      |            |               |                 |  |
|              |                                |   |      |            |               |                 |  |
|              |                                |   |      |            |               | b6 -2           |  |
| ;            |                                |   |      |            |               | b7C -2          |  |
|              |                                |   |      |            |               |                 |  |
|              |                                |   |      |            |               |                 |  |
|              |                                |   |      |            |               |                 |  |
|              |                                |   |      |            |               | · ·             |  |