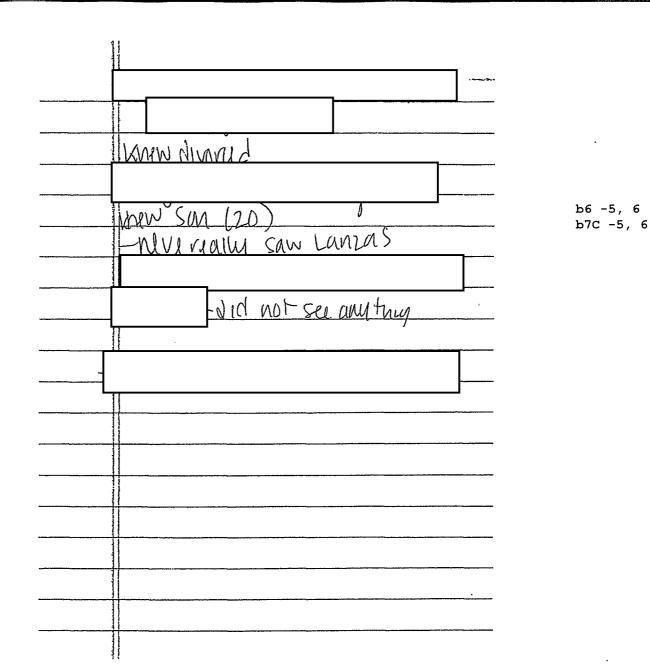

#### FEDERAL BUREAU OF INVESTIGATION

|                                | Date of entry 12/17/2012                                                                                      |
|--------------------------------|---------------------------------------------------------------------------------------------------------------|
| and Task Force Offic           | by Special Agent b6 -1, 2, 4 er After being advised of b7C -1, 2, 4 g agents and the nature of the interview, |
|                                | b6 -2<br>b7c -2                                                                                               |
|                                | b6 -2<br>b7C -2                                                                                               |
|                                | b6 -2<br>b7С -2                                                                                               |
|                                | b6 -2<br>b7C -2                                                                                               |
| Investigation on 12/14/2012 at | United States (In Person)b6 -1, 2                                                                             |
| File# 4-NH-2619946             | Date drafted 12/17/2012 b7C -1, 2                                                                             |
| by                             |                                                                                                               |

This document contains neither recommendations nor conclusions of the FBI. It is the property of the FBI and is loaned to your agency; it and its contents are not

4-NH-2619946 Serial 5

| 4-NH-2619946 |                                |   |      |            |               | b6 -2           |  |
|--------------|--------------------------------|---|------|------------|---------------|-----------------|--|
| Continua     | tion of FD-302 of Interview of |   | , On | 12/14/2012 | , Page 2 of 2 | _ b7C -2        |  |
|              |                                | _ |      |            |               |                 |  |
| •            |                                |   |      |            |               | b6 -2<br>b7C -2 |  |
| ·            |                                |   |      |            |               |                 |  |
|              |                                |   |      |            |               |                 |  |
|              |                                |   |      |            |               |                 |  |
|              |                                |   |      |            |               | b6 -2           |  |
| ;            |                                |   |      |            |               | b7C -2          |  |
|              |                                |   |      |            |               |                 |  |
|              |                                |   |      |            |               |                 |  |
|              |                                |   |      |            |               |                 |  |
|              |                                |   |      |            |               | · ·             |  |